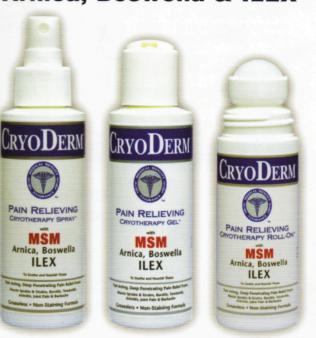

# PAIN RELIEVING CRYOTHERAPY SPRAY, GEL & ROLL-ON

with

MSM Arnica, Boswella & ILEX

It's Not Just Better, It's Perfect™